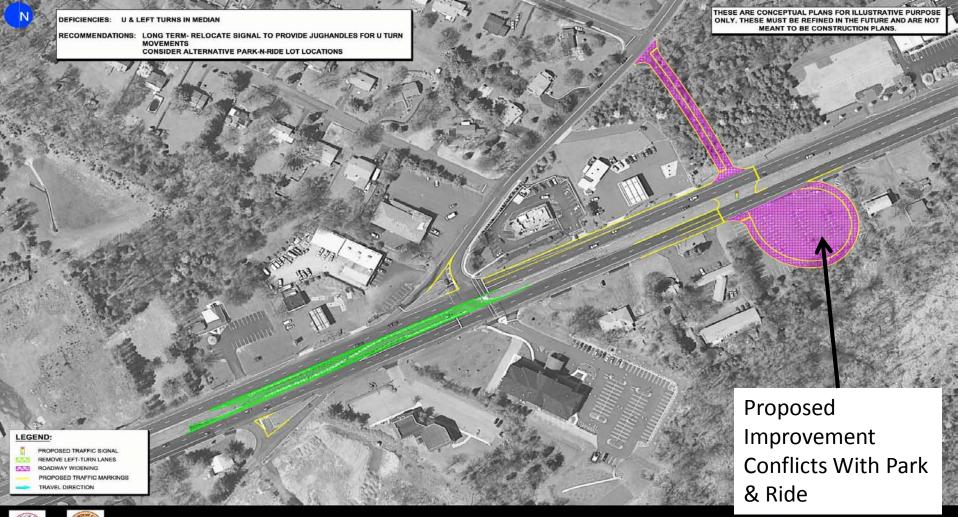

#### Rt. 202 Multimodality Plan Recommendations for Improvements North Branch River Road / Park & Ride

Ε