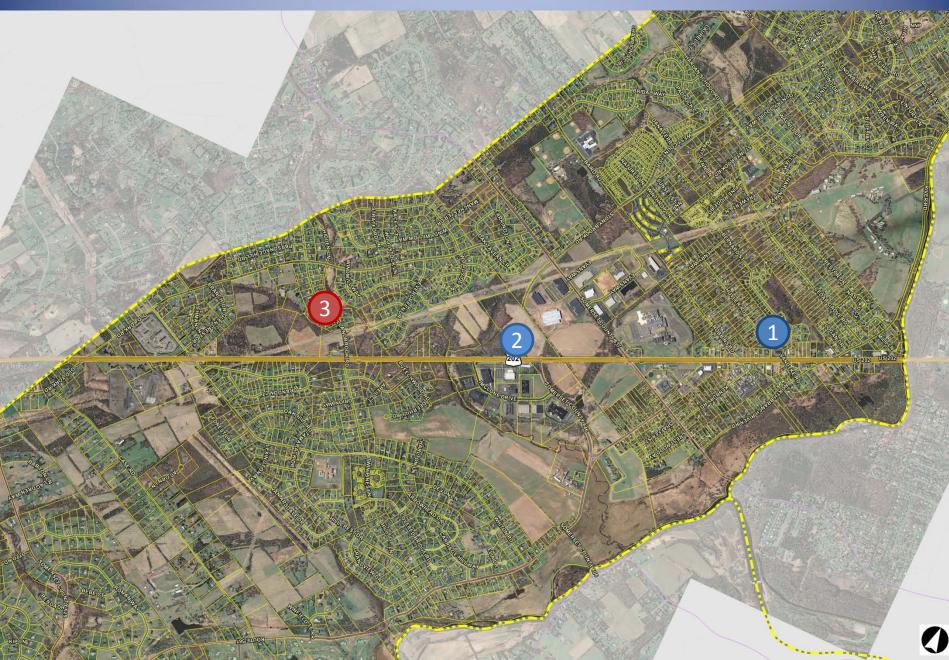

#### Rt. 202 Aerial and Photo Locations

#### Office Laboratory Zoning District

3

Constrained by High Voltage Power Line and Natural Gas Line One Variance Request for Residential – withdrawn Access concerns

#### Office Laboratory Zoning District

3

Constrained by High Voltage Power Line/ Natural Gas Line Access concerns