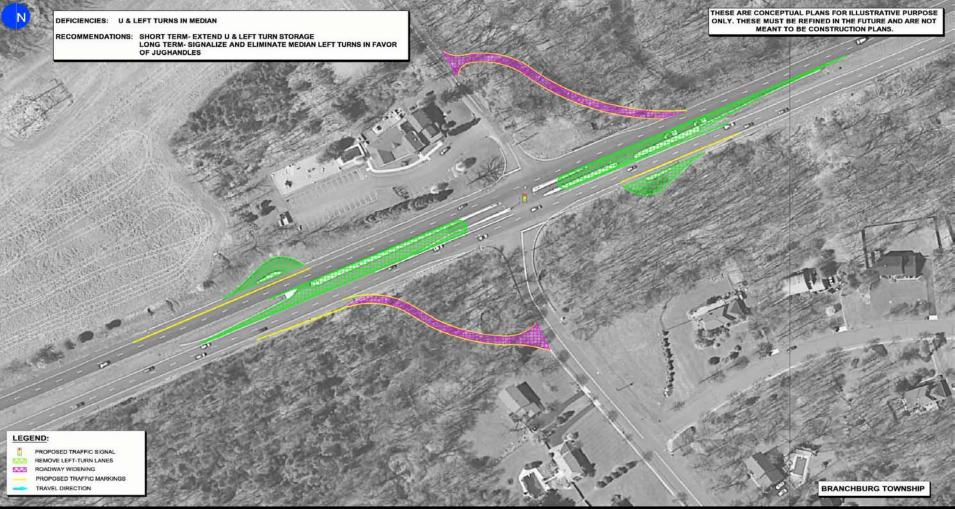

#### Rt. 202 Multimodality Plan Recommendations for Improvements Old York Road North

D