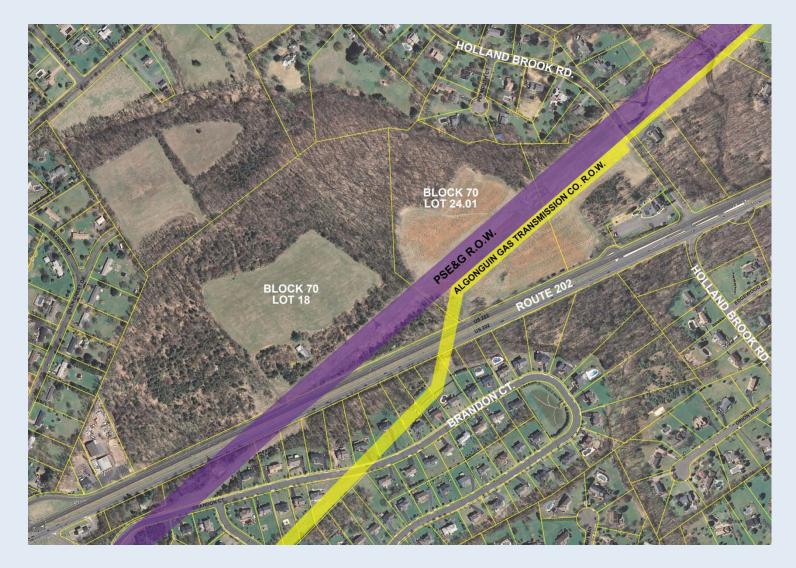

#### Office Laboratory Zoning District

3

Constrained by High Voltage Power Line and Natural Gas Line One Variance Request for Residential – withdrawn Access concerns

#### Office Laboratory Zoning District

3

Constrained by High Voltage Power Line/ Natural Gas Line Access concerns