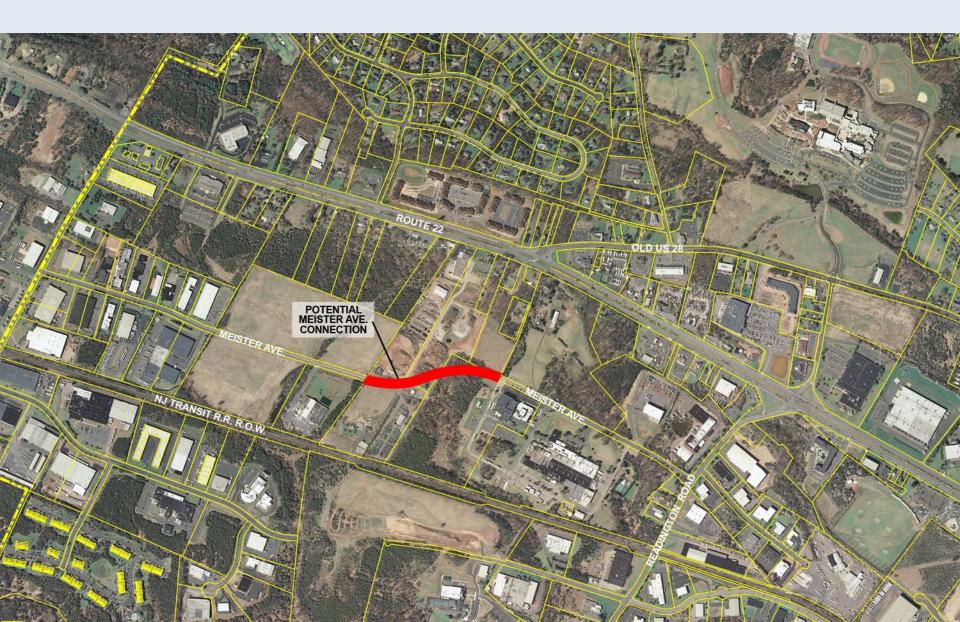

202 Aerial and Photo Locations



#### NJ Transit Park & Ride



Access from Rt. 202 is dangerous.

Commuters must cross in front of the bus when leaving the shelter.







# 1 Possible Redevelopment for Park and Ride PANCAKEHOUSE

#### Rt. 202 Aerial and Photo Locations



#### West County Drive Connection

2



#### Rt. 202 Aerial and Photo Locations



#### Office Laboratory Zoning District

3

Constrained by High Voltage Power Line and Natural Gas Line One Variance Request for Residential – withdrawn Access concerns



#### Office Laboratory Zoning District

3

Constrained by High Voltage Power Line/ Natural Gas Line Access concerns



#### Rt. 22 Aerial/ Photo Locations







#### **Meister Avenue Connection**

5



#### Vacant Industrial Zone Land Meister Avenue South of Rt. 22





#### 6 Rt. 22 @ France Drive Ingress







#### Locating Alternative Energy Facilities

Copyright © 2010, SAS Institute Inc., Cary, NC, USA, All Rights Reserved. Used with permission.

# OTHER ISSUES

ROUTE 202

ROUTE 22

# Thank you