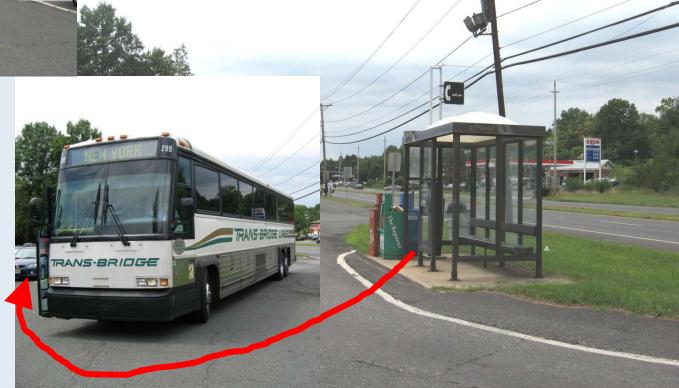

#### NJ Transit Park & Ride

Access from Rt. 202 is dangerous.

Commuters must cross in front of the bus when leaving the shelter.