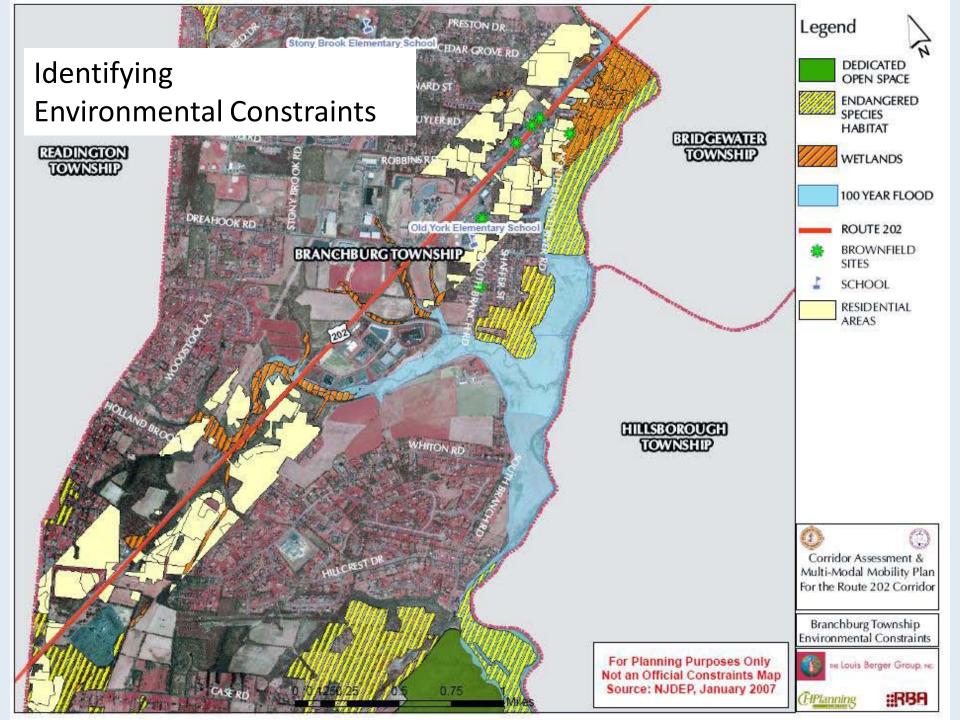

ansit Park & Ride



Access from Rt. 202 is dangerous.

Commuters must cross in front of the bus when leaving the shelter.







# 1 Possible Redevelopment for Park and Ride PANCAKEHOUSE

#### Rt. 202 Aerial and Photo Locations



#### West County Drive Connection

2



#### Rt. 202 Aerial and Photo Locations



#### Office Laboratory Zoning District

3

Constrained by High Voltage Power Line and Natural Gas Line One Variance Request for Residential – withdrawn Access concerns



#### Office Laboratory Zoning District

3

Constrained by High Voltage Power Line/ Natural Gas Line Access concerns



#### Rt. 22 Aerial/ Photo Locations







#### **Meister Avenue Connection**

5



#### Vacant Industrial Zone Land Meister Avenue South of Rt. 22





#### 6 Rt. 22 @ France Drive Ingress







#### Locating Alternative Energy Facilities

Copyright © 2010, SAS Institute Inc., Cary, NC, USA, All Rights Reserved. Used with permission.

# OTHER ISSUES

ROUTE 202

ROUTE 22

# Thank you