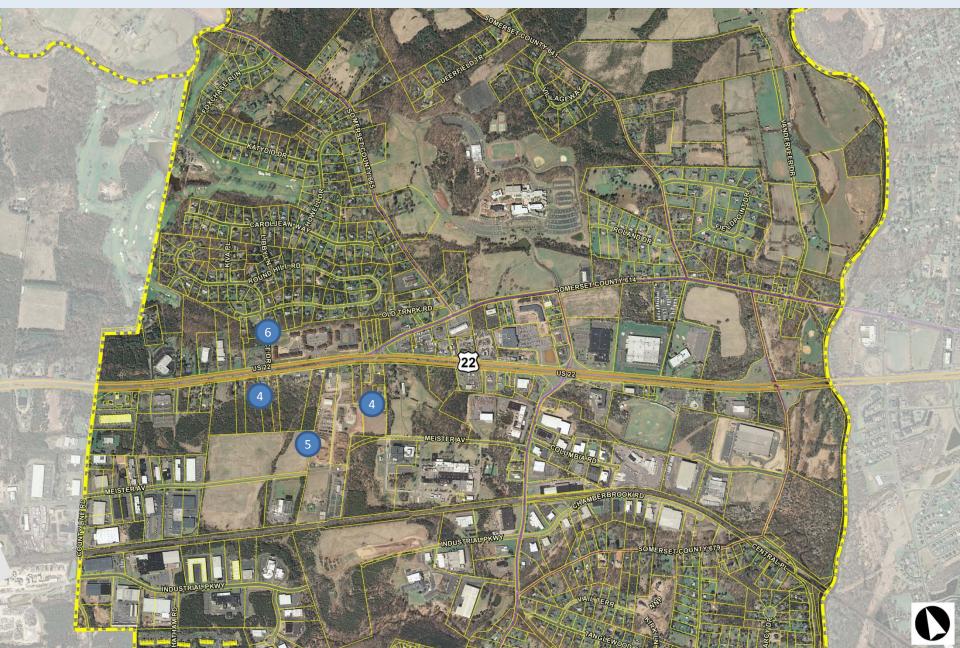

#### Rt. 22 Aerial/ Photo Locations

#### **Meister Avenue Connection**

5

#### Vacant Industrial Zone Land Meister Avenue South of Rt. 22

#### 6 Rt. 22 @ France Drive Ingress