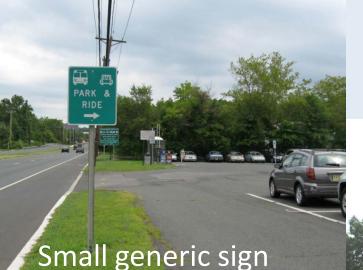

#### NJ Transit Park & Ride

Access from Rt. 202 is dangerous.

Commuters must cross in front of the bus when leaving the shelter.