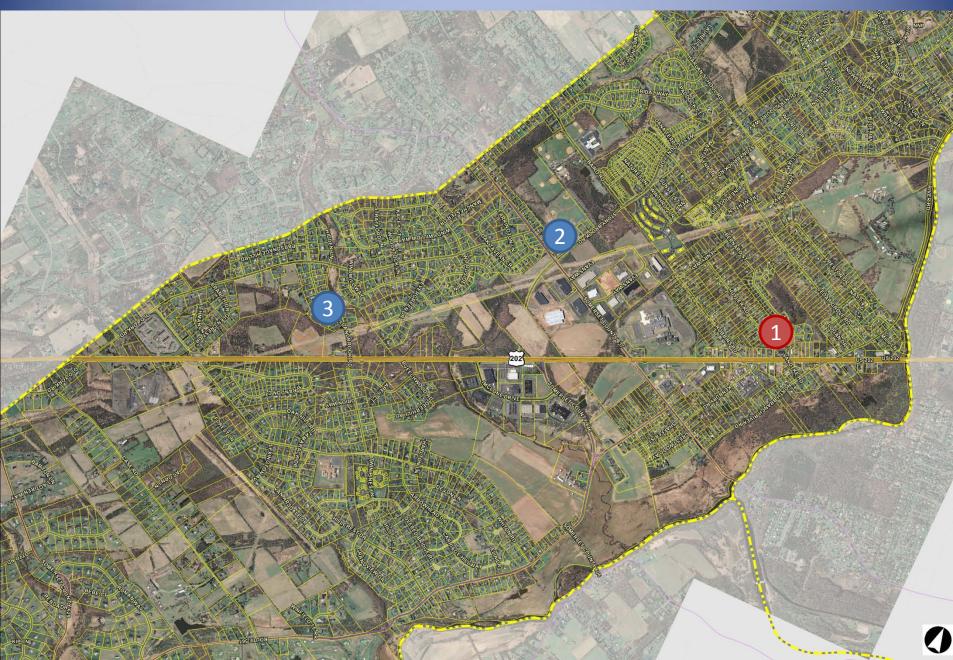

#### Rt. 202 Aerial and Photo Locations

#### NJ Transit Park & Ride

Access from Rt. 202 is dangerous.

Commuters must cross in front of the bus when leaving the shelter.

# 1 Possible Redevelopment for Park and Ride PANCAKEHOUSE

#### West County Drive Connection

2

#### Office Laboratory Zoning District

3

Constrained by High Voltage Power Line and Natural Gas Line One Variance Request for Residential – withdrawn Access concerns