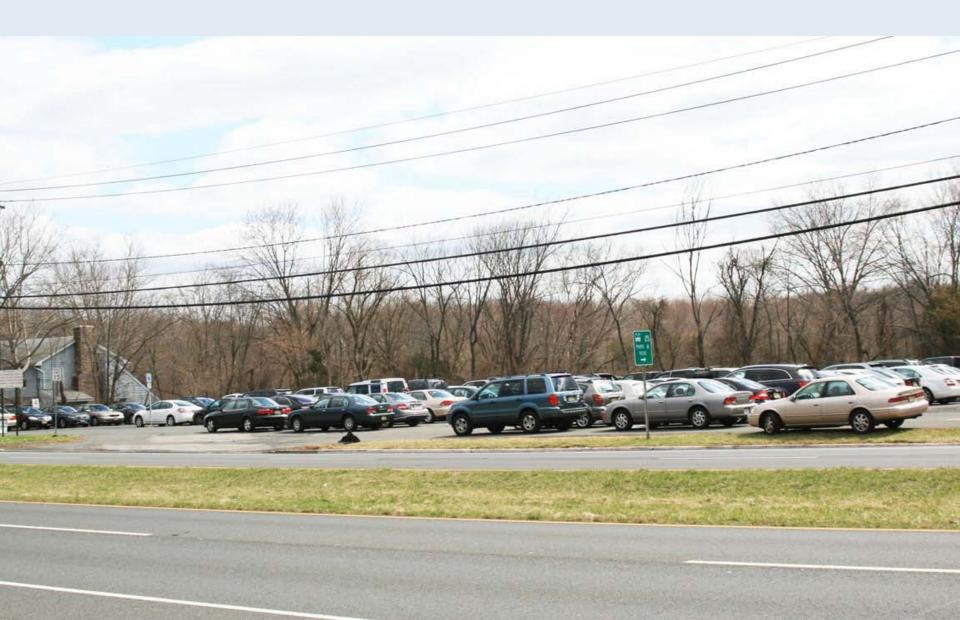

#### NJ Transit Park & Ride

Access from Rt. 202 is dangerous.

Commuters must cross in front of the bus when leaving the shelter.