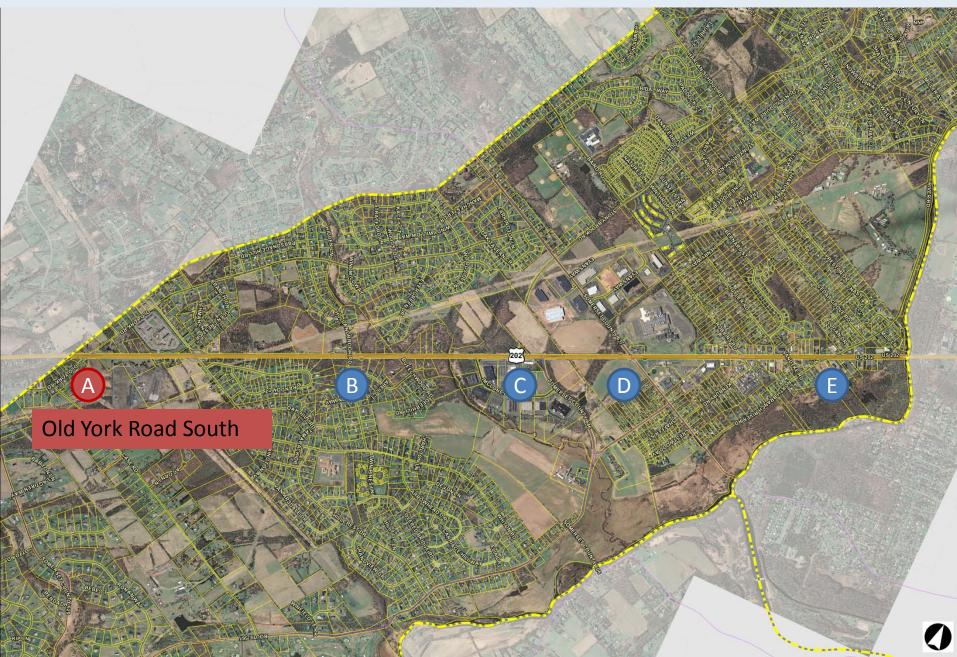

#### Rt. 202 Aerial and Image Locations

#### Rt. 202 Multimodality Plan Recommendations for Improvements Old York Road South

Α